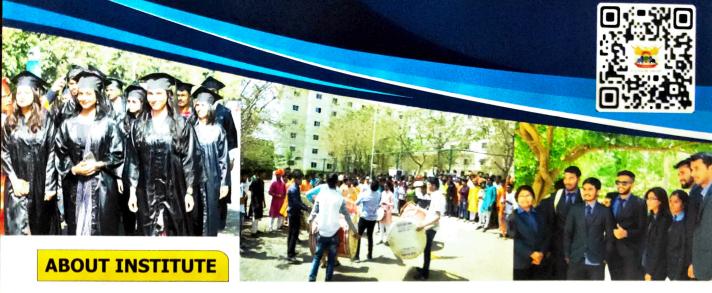

DTE CODE EN 6732

The Ajeenkya DY Patil School of Engineering is one of the best institutes for engineering education in the state of Maharashtra, which comes under the aegis of D. Y. Patil Technical Campus, Lohegaon, Pune. The institute was established in 2010 by Hon. Dr Ajeenkya D Y Patil, Chairman of D Y Patil Group of Institutes. The institute offers Six UG programs (B.E.), Five PG programs (M.E.) and Four Diploma programs. Ajeenkya DY Patil School of Engineering, situated in "Oxford of the East" Pune, has proven to be "Avant-grade" in the field of Engineering over past few years in this region. The Institute, located in Lohegaon Pune, is spread over an area of 100 acres interspersed with various sport facility, a world class auditorium and lush green campus. The institute has been rewarded with various awards such as "Outstanding Industry & Academic Contributer", Best Placement in Maharashtra, & Global Education Award for Best Placement in Maharashtra.